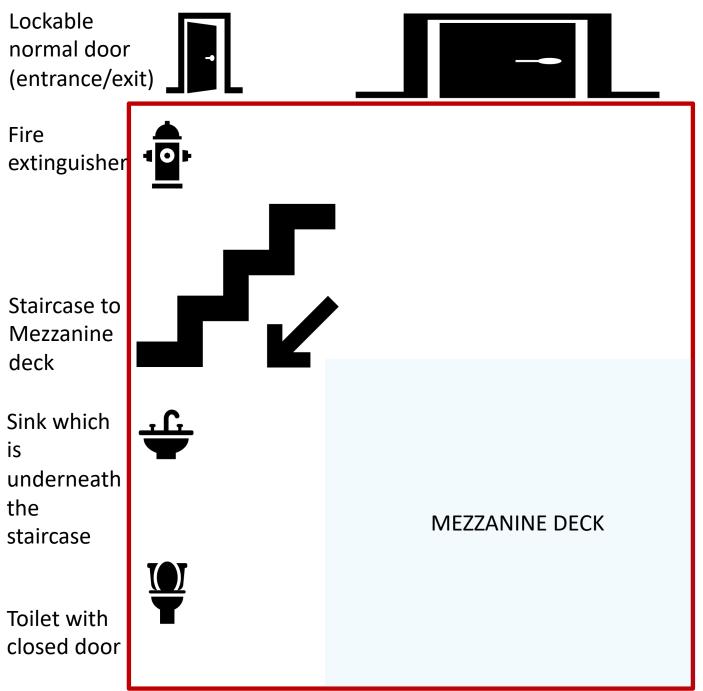

The layout is the reverse of this (i.e. the stairs, toilet (door) and sink are on the right-hand side instead)