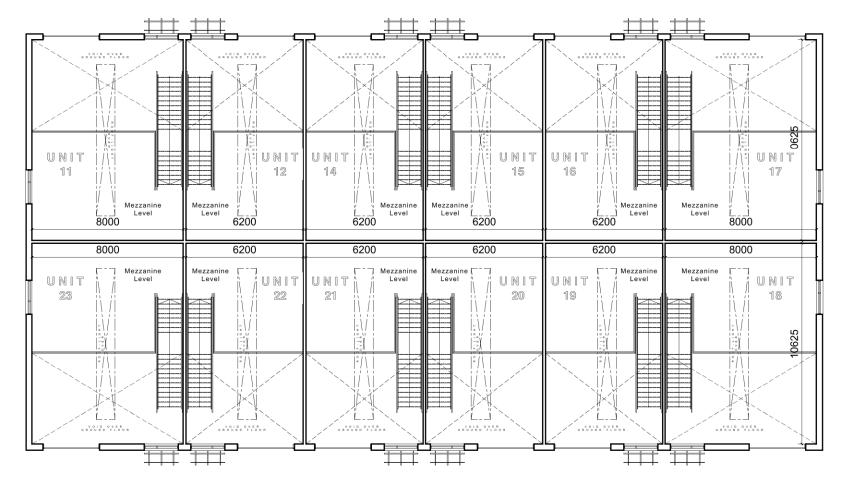

## The location of the Unit on the site

ROOF PLAN

FIRST FLOOR PLAN

| ACCOMMODATION SCHEDULE |                          |                         |                          |
|------------------------|--------------------------|-------------------------|--------------------------|
|                        | ground floor<br>sqm sqft | first floor<br>sqm sqft | <b>total</b><br>sqm sqft |
| Unit 11                | 85.0sqm /915sqft         | 42.5sqm / 456sqft       | 127.5sqm / 1371sqft      |
| Unit 12                | 66.0sqm /709sqft         | 32.0sqm / 344sqft       | 98.0sqm / 1053sqft       |
| Unit 14                | 66.0sqm /709sqft         | 32.0sqm / 344sqft       | 98.0sqm / 1053sqft       |
| Unit 15                | 66.0sqm /709sqft         | 32.0sqm / 344sqft       | 98.0sqm / 1053sqft       |
| Unit 16                | 66.0sqm /709sqft         | 32.0sqm / 344sqft       | 98.0sqm / 1053sqft       |
| Unit 17                | 85.0sqm /915sqft         | 42.5sqm / 456sqft       | 127.5sqm / 1371sqft      |
| Unit 18                | 85.0sqm /915sqft         | 42.5sqm / 456sqft       | 127.5sqm / 1371sqft      |
| Unit 19                | 66.0sqm /709sqft         | 32.0sqm / 344sqft       | 98.0sqm / 1053sqft       |
| Unit 20                | 66.0sqm /709sqft         | 32.0sqm / 344sqft       | 98.0sqm / 1053sqft       |
| Unit 21                | 66.0sqm /709sqft         | 32.0sqm / 344sqft       | 98.0sqm / 1053sqft       |
| Unit 22                | 66.0sqm /709sqft         | 32.0sqm / 344sqft       | 98.0sqm / 1053sqft       |
| Unit 23                | 85sqm /915sqft           | 42.5sqm / 456sqft       | 127.5sqm / 1371sqft      |
| Total                  |                          |                         | 1294sqm / 13,905sqft     |