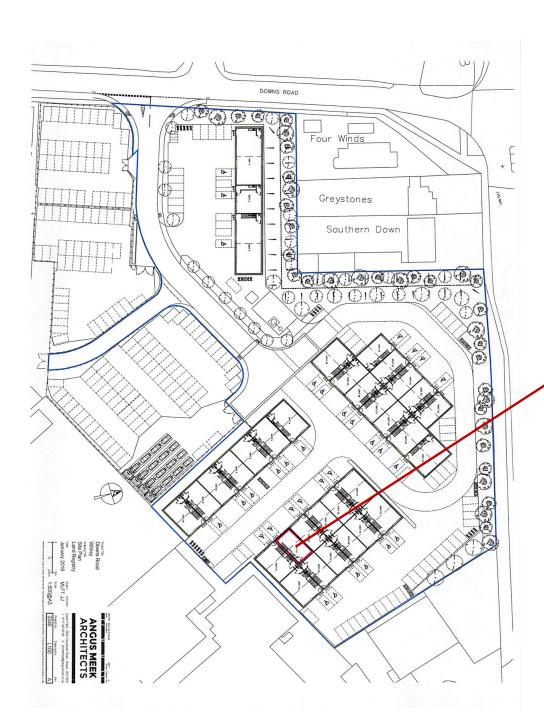

## The location of the Unit on the site

ROOF PLAN

FIRST FLOOR PLAN

| ACCOMMODATION SCHEDULE |                          |                         |                          |
|------------------------|--------------------------|-------------------------|--------------------------|
|                        | ground floor<br>sqm sqft | first floor<br>sqm sqft | <b>total</b><br>sqm sqft |
| Unit 11                | 85.0sqm /915sqft         | 42.5sqm / 456sqft       | 127.5sqm / 1371sqft      |
| Unit 12                | 66.0sqm /709sqft         | 32.0sqm / 344sqft       | 98.0sqm / 1053sqft       |
| Unit 14                | 66.0sqm /709sqft         | 32.0sqm / 344sqft       | 98.0sqm / 1053sqft       |
| Unit 15                | 66.0sqm /709sqft         | 32.0sqm / 344sqft       | 98.0sqm / 1053sqft       |
| Unit 16                | 66.0sqm /709sqft         | 32.0sqm / 344sqft       | 98.0sqm / 1053sqft       |
| Unit 17                | 85.0sqm /915sqft         | 42.5sqm / 456sqft       | 127.5sqm / 1371sqft      |
| Unit 18                | 85.0sqm /915sqft         | 42.5sqm / 456sqft       | 127.5sqm / 1371sqft      |
| Unit 19                | 66.0sqm /709sqft         | 32.0sqm / 344sqft       | 98.0sqm / 1053sqft       |
| Unit 20                | 66.0sqm /709sqft         | 32.0sqm / 344sqft       | 98.0sqm / 1053sqft       |
| Unit 21                | 66.0sqm /709sqft         | 32.0sqm / 344sqft       | 98.0sqm / 1053sqft       |
| Unit 22                | 66.0sqm /709sqft         | 32.0sqm / 344sqft       | 98.0sqm / 1053sqft       |
| Unit 23                | 85sqm /915sqft           | 42.5sqm / 456sqft       | 127.5sqm / 1371sqft      |
| Total                  |                          |                         | 1294sqm / 13,905sqft     |