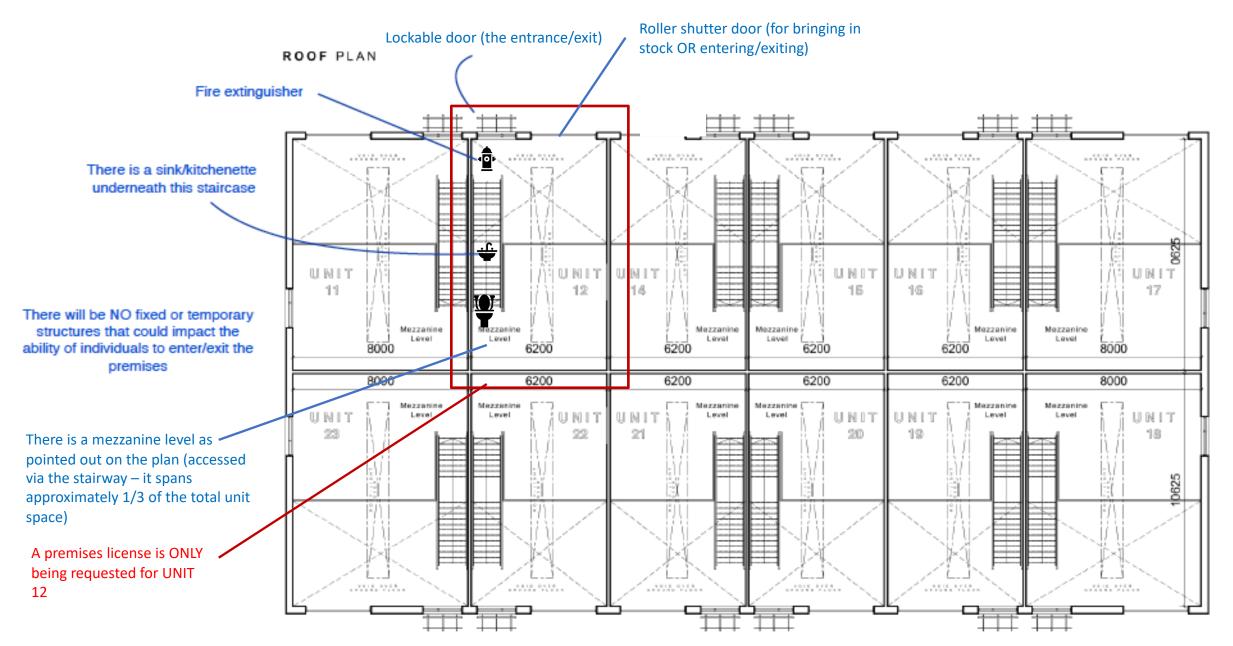

FIRST FLOOR PLAN

Roller shutter door – for receiving inventory (can also be used as an entrance/exit)

This is a basic plan of Unit 12 – the only unit which this premises license concerns

- There will be NO furniture/structures (temporary nor fixed) that will impede the entrance/exit of the lockable door
- The door will be locked to store the alcohol securely inside