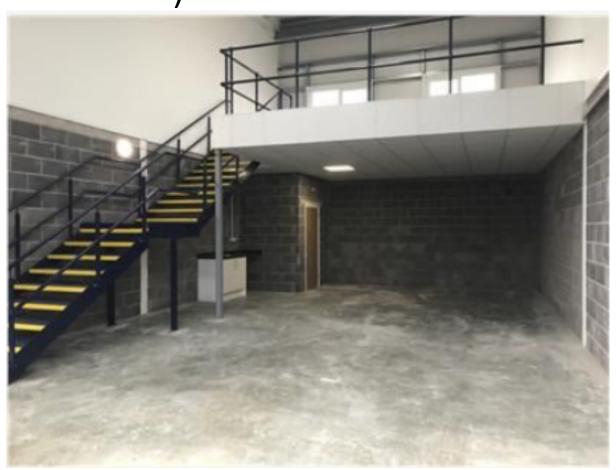

FIRST FLOOR PLAN



Roller shutter door – for receiving inventory (can also be used as an entrance/exit)

This is a basic plan of Unit 12 – the only unit which this premises license concerns

- There will be NO furniture/structures (temporary nor fixed) that will impede the entrance/exit of the lockable door
- The door will be locked to store the alcohol securely inside

The layout is the reverse of this (i.e. the stairs, toilet (door) and sink are on the right-hand side instead)





## The location of the Unit on the site



ROOF PLAN



FIRST FLOOR PLAN

| ACCOMMODATION SCHEDULE |                          |                         |                          |
|------------------------|--------------------------|-------------------------|--------------------------|
|                        | ground floor<br>sqm sqft | first floor<br>sqm sqft | <b>total</b><br>sqm sqft |
| Unit 11                | 85.0sqm /915sqft         | 42.5sqm / 456sqft       | 127.5sqm / 1371sqft      |
| Unit 12                | 66.0sqm /709sqft         | 32.0sqm / 344sqft       | 98.0sqm / 1053sqft       |
| Unit 14                | 66.0sqm /709sqft         | 32.0sqm / 344sqft       | 98.0sqm / 1053sqft       |
| Unit 15                | 66.0sqm /709sqft         | 32.0sqm / 344sqft       |